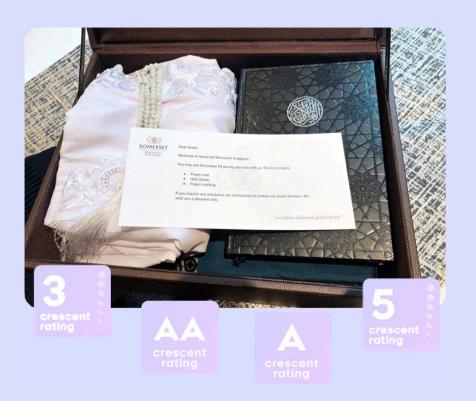

## MINIMUM HOTEL RATING CRITERIA

|                           | 3 crescent rating                                                                                                       | crescent rating                                                                                                                                         | 5 crescent rating                                                                                                                                                 |
|---------------------------|-------------------------------------------------------------------------------------------------------------------------|---------------------------------------------------------------------------------------------------------------------------------------------------------|-------------------------------------------------------------------------------------------------------------------------------------------------------------------|
| Prayer Amenities          | <ul> <li>Qibla direction marked in the rooms at least on one floor</li> <li>List of nearby Mosques available</li> </ul> | <ul> <li>Qibla direction         marked in the         rooms at least on         one floor</li> <li>List of nearby         Mosques available</li> </ul> | <ul> <li>Qibla direction marked in the rooms at least on one floor</li> <li>List of nearby Mosques available</li> <li>Prayer rugs available on request</li> </ul> |
| Halal Food                | Halal breakfast corner                                                                                                  | <ul> <li>Halal-certified<br/>breakfast menu *</li> <li>Room service<br/>Halal Menu</li> </ul>                                                           | <ul> <li>Halal-certified breakfast<br/>menu *</li> <li>Room service Halal Menu</li> <li>Halal-certified restaurant<br/>or kitchen</li> </ul>                      |
| Water-friendly<br>toilets |                                                                                                                         | Water-friendly<br>toilets in the rooms<br>at least on one<br>floor                                                                                      | Water-friendly toilets in<br>the rooms at least on one<br>floor                                                                                                   |

<sup>\*</sup> CrescentRating can facilitate hoteliers to apply for Islamic Board of Trustee's Halal certification for the Breakfast Menu if hoteliers wish to.