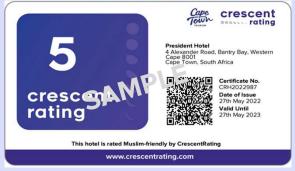

## **CRESCENT RATING**

Overview Rates

**Benefits** 

**Membership** 

The Crescent Rating system rates the overall Halal-friendliness of hotels on a scale of one to seven - with one being the lowest rating and seven being the highest.

# RATING COLLATERALS

HalalTrip Decal

**Rating Icon** 

**Rating Decal** 

**Rating Certificate** 