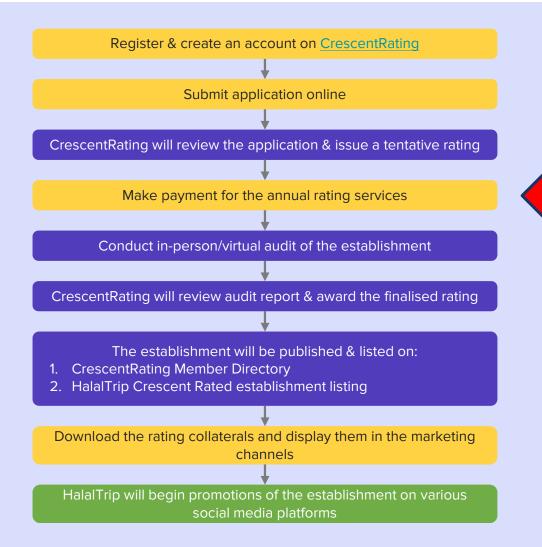

# Promotion Cycle 1 year

HKTB will provide support to cover the rating fees (USD 750 or above)) if the tentative rating is 3 or above. The final rating valid for 1 year.